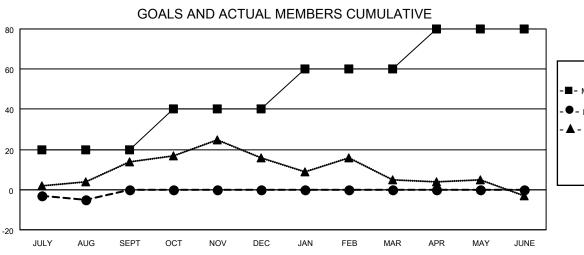

## District 5 NE

| Clubs RESULTS FOR 2023-2024 |   |   |   | Members  RESULTS FOR 2023-2024 |    |    |    |
|-----------------------------|---|---|---|--------------------------------|----|----|----|
|                             |   |   |   |                                |    |    |    |
| JULY/AUG/SEPT               | 0 | 0 | 0 | JULY/AUG/SEPT                  | 20 | 16 | 19 |
| OCT/NOV/DEC                 | 1 | 0 | 0 | OCT/NOV/DEC                    | 20 | 0  | 0  |
| JAN/FEB/MAR                 | 0 | 0 | 0 | JAN/FEB/MAR                    | 20 | 0  | 0  |
| APR/MAY/JUNE                | 1 | 0 | 0 | APR/MAY/JUNE                   | 20 | 0  | 0  |

## GOALS AND ACTUAL NEW CLUBS CUMULATIVE

| <ul> <li>MEMBER GROWTH NET GOA</li> </ul> |
|-------------------------------------------|
|-------------------------------------------|

- MEMBER GROWTH ACTUAL

▲ - LAST YEAR MEMBERSHIP ACTUAL